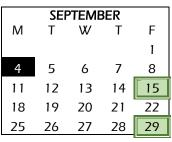

| Teachers Only          |
|------------------------|
| Holiday/Vacation       |
| First/Last Student Day |
| Day in Lieu            |
|                        |

| 29 30                         | 27 28 29 30 31               | 24 25 26 27 28                 |                          |         |  |
|-------------------------------|------------------------------|--------------------------------|--------------------------|---------|--|
| SCHOOL HOLIDAYS AND VACATIONS |                              | BOARD APPROVED: APRIL 19, 2023 |                          |         |  |
|                               |                              | MONTH                          | DA                       | DAYS    |  |
| Labour Day                    | September 4                  | 2023/2024                      | Teacher                  | Student |  |
| Thanksgiving Day              | October 9                    | August                         | 5                        | 1       |  |
| Remembrance Day               | November 13                  | September                      | 20                       | 18      |  |
| Christmas Vacation            | December 25 – January 5      | October                        | 21                       | 19      |  |
| Family Day                    | February 19                  | November                       | 18                       | 16      |  |
| Spring Break                  | March 25 – March 29          | December                       | 16                       | 14      |  |
| Good Friday                   | March 29                     | January                        | 18                       | 17      |  |
| Easter Monday                 | April 1                      | February                       | 20                       | 18      |  |
| Victoria Day                  | May 20                       | March                          | 16                       | 15      |  |
| TEACH                         | ER ONLY DAYS                 | April                          | 21                       | 20      |  |
| Division Reflection Day       | August 28                    | May                            | 22                       | 21      |  |
| Organizational Days           | August 25,29,30 & June 27,28 | June                           | 20                       | 18      |  |
| Teachers' Institute           | December 8                   | Total                          | 197                      | 177     |  |
| Learning Day                  | October 6                    |                                |                          |         |  |
| Teachers' Convention          | February 8 & 9               |                                | SION<br>e way of Christ, |         |  |
|                               |                              |                                |                          |         |  |

Teachers' Convention February 8 & 9
In Lieu of P/T Interviews November 17 & May 17

Additional Professional Development Days

Sept 15, 29, Oct 10, Nov 1, Dec 4, Jan 31,

Mar 11, Apr 19

PLEASE NOTE

First Teacher Day August 25