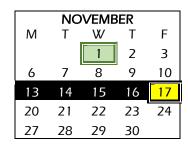

| Teachers Only          |
|------------------------|
| Holiday/Vacation       |
| First/Last Student Day |
| Day in Lieu            |
|                        |

| 29 30                         | 27 28 29 30 31               | 24 25 26 27 28                 |                          |         |  |
|-------------------------------|------------------------------|--------------------------------|--------------------------|---------|--|
| SCHOOL HOLIDAYS AND VACATIONS |                              | BOARD APPROVED: APRIL 19, 2023 |                          |         |  |
|                               |                              | MONTH                          | DA                       | DAYS    |  |
| Labour Day                    | September 4                  | 2023/2024                      | Teacher                  | Student |  |
| Thanksgiving Day              | October 9                    | August                         | 5                        | 1       |  |
| Remembrance Day               | November 13                  | September                      | 20                       | 18      |  |
| Christmas Vacation            | December 25 – January 5      | October                        | 21                       | 19      |  |
| Family Day                    | February 19                  | November                       | 18                       | 16      |  |
| Spring Break                  | March 25 – March 29          | December                       | 16                       | 14      |  |
| Good Friday                   | March 29                     | January                        | 18                       | 17      |  |
| Easter Monday                 | April 1                      | February                       | 20                       | 18      |  |
| Victoria Day                  | May 20                       | March                          | 16                       | 15      |  |
| TEACH                         | ER ONLY DAYS                 | April                          | 21                       | 20      |  |
| Division Reflection Day       | August 28                    | May                            | 22                       | 21      |  |
| Organizational Days           | August 25,29,30 & June 27,28 | June                           | 20                       | 18      |  |
| Teachers' Institute           | December 8                   | Total                          | 197                      | 177     |  |
| Learning Day                  | October 6                    |                                |                          |         |  |
| Teachers' Convention          | February 8 & 9               |                                | SION<br>e way of Christ, |         |  |
|                               |                              |                                |                          |         |  |

Teachers' Convention February 8 & 9
In Lieu of P/T Interviews November 17 & May 17

Additional Professional Development Days

Sept 15, 29, Oct 10, Nov 1, Dec 4, Jan 31,

Mar 11, Apr 19

PLEASE NOTE

First Teacher Day August 25