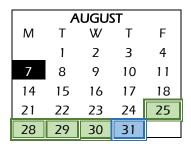

| Teachers Only          |
|------------------------|
| Holiday/Vacation       |
| First/Last Student Day |
| Day in Lieu            |
|                        |

| 29 30                         | 27 28 29 30 31               | 24 25 26 27 28                 |                          |         |  |
|-------------------------------|------------------------------|--------------------------------|--------------------------|---------|--|
| SCHOOL HOLIDAYS AND VACATIONS |                              | BOARD APPROVED: APRIL 19, 2023 |                          |         |  |
|                               |                              | MONTH                          | DA                       | DAYS    |  |
| Labour Day                    | September 4                  | 2023/2024                      | Teacher                  | Student |  |
| Thanksgiving Day              | October 9                    | August                         | 5                        | 1       |  |
| Remembrance Day               | November 13                  | September                      | 20                       | 18      |  |
| Christmas Vacation            | December 25 – January 5      | October                        | 21                       | 19      |  |
| Family Day                    | February 19                  | November                       | 18                       | 16      |  |
| Spring Break                  | March 25 – March 29          | December                       | 16                       | 14      |  |
| Good Friday                   | March 29                     | January                        | 18                       | 17      |  |
| Easter Monday                 | April 1                      | February                       | 20                       | 18      |  |
| Victoria Day                  | May 20                       | March                          | 16                       | 15      |  |
| TEACH                         | ER ONLY DAYS                 | April                          | 21                       | 20      |  |
| Division Reflection Day       | August 28                    | May                            | 22                       | 21      |  |
| Organizational Days           | August 25,29,30 & June 27,28 | June                           | 20                       | 18      |  |
| Teachers' Institute           | December 8                   | Total                          | 197                      | 177     |  |
| Learning Day                  | October 6                    |                                |                          |         |  |
| Teachers' Convention          | February 8 & 9               |                                | SION<br>e way of Christ, |         |  |
|                               |                              |                                |                          |         |  |

Teachers' Convention February 8 & 9
In Lieu of P/T Interviews November 17 & May 17

Additional Professional Development Days

Sept 15, 29, Oct 10, Nov 1, Dec 4, Jan 31,

Mar 11, Apr 19

PLEASE NOTE

First Teacher Day August 25

First Student Day August 31

Last Student Day June 26

Last Teacher Day June 28